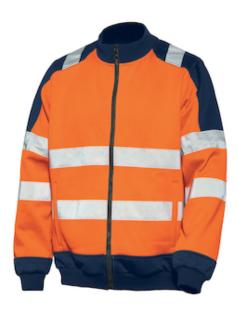

## Issaline

Hi Vi bicolour sweatshirt with central full zipper, two front pockets and two large inner pockets

- Hi Vi Bicolour Sweatshirt With Central Full Zipper
- Two Front Pockets And Two Large Inner Pockets.
- Blue inserts