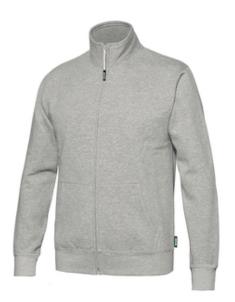

## Issaline Pelmo

Sweatshirt with long zip and two large front pockets, cuffs and bottom with elastic rib. Stabilized fabric to avoid shrinkage.

- Sweatshirt with long zip and two large front pockets
- Stabilized fabric to avoid shrinkage.