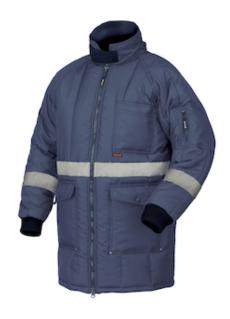

## Issaline

ISOTHERMIC JACKET: Certified for low temperatures (combined with trousers 04636). Suited for work in cold-storage rooms.

- Certified for low temperatures
- Suited for work in cold-storage rooms
- Reflector strips on the chest and at the bottoms of the trousers for better visibility in steam or fog.