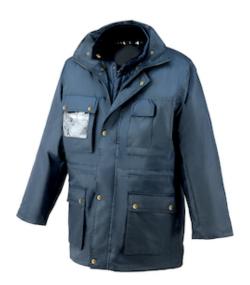

## **Issaline** PARKA MASTER PLUS

- Waterproof winter triple use jacket.
- Multipockets
- Quilted anti cold and tartan-patterned flannel lined
- Back aeration

## **Technical Data**

| Color                                   | Blue                                                                |
|-----------------------------------------|---------------------------------------------------------------------|
| Sizes Available                         |                                                                     |
| Packaging                               |                                                                     |
| Packed                                  |                                                                     |
| Case Dimensions (cm)                    |                                                                     |
| Case Weight (kg)                        | 0.00                                                                |
| Country of Origin                       |                                                                     |
| Gender                                  | Men                                                                 |
|                                         |                                                                     |
| Fabric                                  | Polyester, PVC                                                      |
| Fabric<br>Closure                       | Polyester, PVC<br>Buttons                                           |
|                                         | •                                                                   |
| Closure                                 | Buttons                                                             |
| Closure<br>Total Pockets                | Buttons<br>6<br>Hand Warmer Pocket, ID Pocket,                      |
| Closure<br>Total Pockets<br>Pocket Type | Buttons<br>6<br>Hand Warmer Pocket, ID Pocket,<br>Radio/Cell Pocket |