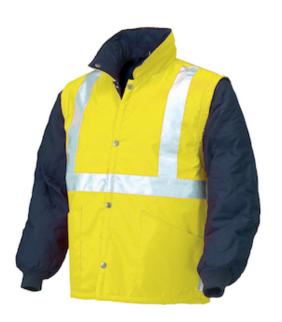

## Issaline

Hi-Vi padded bodywarmer

- Fastener with snap buttons, two outer pockets, 3M Scotchlite® reflective bands
- · Detachable quilted and padded sleeves
- Rib knit cuffs