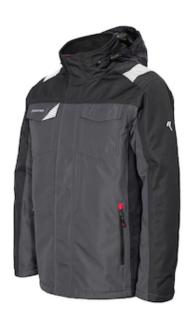

## Issaline KEEN

- Winter jacket in very resistant fabric
- Retractable hood
- Four front pockets and a large internal pocket
- Inserts in reflective fabric