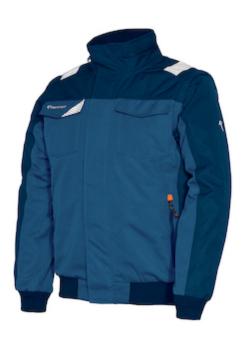

#### **WISE**

- Winter jacket in high resistant fabric
- Foldaway Hood
- Detachable sleeves
- · Four front pockets and a large inner pocket
- Reflective fabric inserts

## **Technical Data**

| Color                | Light Blue,   |
|----------------------|---------------|
| Sizes Available      |               |
| Packaging            |               |
| Packed               |               |
| Case Dimensions (cm) |               |
| Case Weight (kg)     | 0.00          |
| Country of Origin    |               |
| Gender               | Men           |
| Clothing Type        | Rain Jackets  |
| Fabric               | Polyester     |
| Closure              | Zipper        |
| Total Pockets        | 5             |
| Construction         |               |
| Certifications       | TAA Compliant |
| Product Circularity  |               |