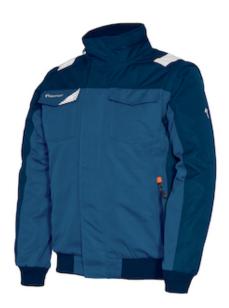

## **Issaline Wise**

Winter jacket in high resistant fabric ideal for "demanding" environments such as construction.

- Winter jacket in high resistant fabric.
- Foldaway Hood.
- Detachable sleeves.
- Four front pockets and a large inner pocket.
- · Reflective fabric inserts.