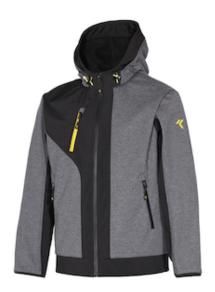

## **Issaline Rush**

Softshell with four taped zips for improved water resistance, detachable hood, three outside pockets and two large inner pockets.

- Four taped zips for improved water resistance
- Ideal for nonwork use
- Detachable hood
- Multipockets

| Color                | Grey          |
|----------------------|---------------|
| Sizes Available      |               |
| Packaging            |               |
| Packed               |               |
| Case Dimensions (cm) |               |
| Case Weight (kg)     | 0.00          |
| Country of Origin    |               |
| Gender               | Men           |
| Construction         |               |
| Certifications       | TAA Compliant |
| Product Circularity  |               |