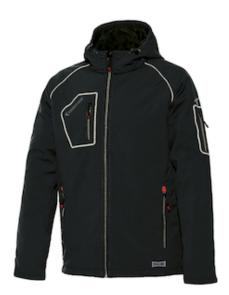

## Issaline PERFECT

- Jacket ideal during the coldest winter days
- Padding increase the natural resistance to cold

## **Technical Data**

| Color                | Black, Blue,       |  |
|----------------------|--------------------|--|
| Sizes Available      |                    |  |
| Packaging            |                    |  |
| Packed               |                    |  |
| Case Dimensions (cm) |                    |  |
| Case Weight (kg)     | 0.00               |  |
| Country of Origin    |                    |  |
| Gender               | Men                |  |
| Clothing Type        | Rain Jackets       |  |
| Fabric               | Polyester, Spandex |  |
| Closure              | Zipper             |  |
| Total Pockets        | 5                  |  |
| Construction         |                    |  |
| Certifications       | TAA Compliant      |  |
| Product Circularity  |                    |  |