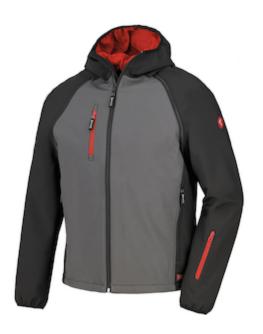

## Issaline SLY Jacket

- · Waterproof and breathable jacket
- Detachable hood and sleeves
- Multipocket
- · Water protection cover flap for sleeves zippers' closure

## **Technical Data**

| Color                |                    |
|----------------------|--------------------|
| Sizes Available      |                    |
| Packaging            |                    |
| Packed               |                    |
| Case Dimensions (cm) |                    |
| Case Weight (kg)     | 0.00               |
| Country of Origin    |                    |
| Gender               | Men                |
| Clothing Type        | Rain Jackets       |
| Fabric               | Polyester, Spandex |
| Closure              | Zipper             |
| Total Pockets        | 6                  |
| Construction         |                    |
| Certifications       | TAA Compliant      |
| Product Circularity  |                    |