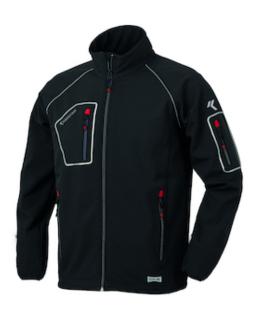

## **Issaline Just**

All new softshell jacket features four pockets and highly soft fabric as well as technical

- Multipockets
- High visibility piping inserts and practical roller key holder
- Highly soft fabric

## **Technical Data**

| Color                | Black, Blue, Red, Grey               |
|----------------------|--------------------------------------|
| Sizes Available      |                                      |
| Packaging            | Boxed                                |
| Packed               |                                      |
| Case Dimensions (cm) |                                      |
| Case Weight (kg)     | 0.00                                 |
| Country of Origin    |                                      |
| Gender               | Men                                  |
| Clothing Type        | Rain Jackets                         |
| Fabric               | Polyester                            |
| Closure              | Zipper                               |
| Total Pockets        | 4                                    |
| Pocket Type          | Zippered Pocket, Zip Chest<br>Pocket |
| Construction         |                                      |
| Certifications       | TAA Compliant                        |
| Product Circularity  |                                      |