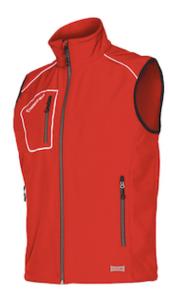

## Issaline SNAPPY

- Three outer pockets and a practical inner pocket
- Piping inserts to Increase the visibility
- Equipped with a membrane to ensure breathability and waterproofing

## **Technical Data**

| Color                | Black, Blue, Red,  |
|----------------------|--------------------|
| Sizes Available      |                    |
| Packaging            |                    |
| Packed               |                    |
| Case Dimensions (cm) |                    |
| Case Weight (kg)     | 0.00               |
| Country of Origin    |                    |
| Gender               | Men                |
| Clothing Type        | Vests              |
| Fabric               | Polyester, Spandex |
| Closure              | Zipper             |
| Total Pockets        | 4                  |
| Pocket Type          | Zippered Pocket    |
| Construction         |                    |
| Certifications       | TAA Compliant      |
| Product Circularity  |                    |