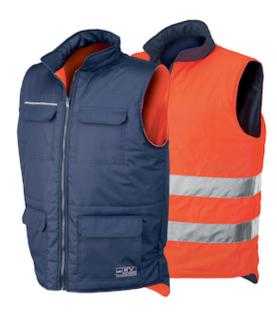

## **Issaline Reverse**

Practical "travel companion" for all those who may be walking or working outdoor

- For all those who may be walking or working outdoor
- Reversible with four patch pockets on the blue side and a cellphone pocket on the high visibility side