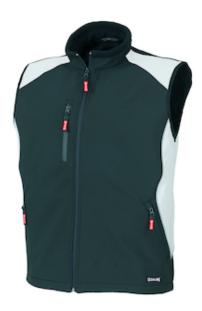

## Issaline Vega

Directly from sportwear a practical and modern vest made by softshell bonded with soft micro fleece.

- A practical and modern vest made by softshell bonded with soft micro fleece
- Stretchable fabric nylon inserts and reflective piping
- · Practical front chest pocket

## **Technical Data**

| Color                | Black, Red                    |
|----------------------|-------------------------------|
| Sizes Available      |                               |
| Packaging            |                               |
| Packed               |                               |
| Case Dimensions (cm) |                               |
| Case Weight (kg)     | 0.00                          |
| Country of Origin    |                               |
| Gender               | Men                           |
| Clothing Type        | Vests                         |
| Fabric               | Polyester, Spandex            |
| Closure              | Zipper                        |
| Total Pockets        | 3                             |
| Pocket Type          | Chest Pocket, Zippered Pocket |
| Construction         |                               |
| Certifications       | TAA Compliant                 |
| Product Circularity  |                               |