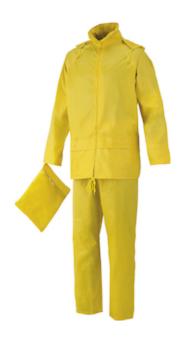

## Issaline

RAINSUIT (JACKET TROUSERS): Jacket with fixed concealed hood and trousers with elastic waistband

- Jacket: fixed concealed hood, back and underarms ventilation
- Trousers: elastic waistband, taped seams, folded up in practical pouch with zipper