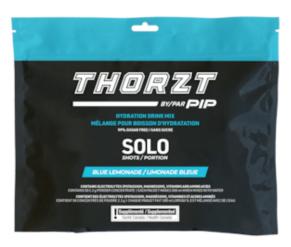

## Sugar Free Solo Shots

- Sugar Free
- Caffeine and gluten free
- Proprietary electrolyte formula including Sodium, Potassium and Magnesium
- Contains many antioxidants which protect against the damage of free radicals
- Contains many vitamins and minerals which are factors in energy metabolism
- Each solo shot makes 500 ml beverage
- · Available flavors: Orange, Blue Lemonade and Tropical
- Pack Qty: 50 packets per bag
- Ctn Qty: 10 bags of 50 packets