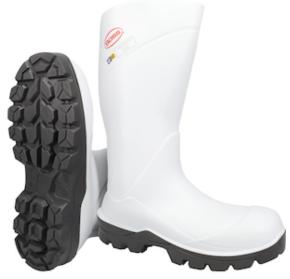

## Food Processing Polyurethane Steel Toe Boot

- Extra-wide comfort steel toe cap with anatomically shaped footbed and ergonomically designed upper for a more natural fit
- Antibacterial nylon lining with replaceable insole for hard working odor control
- Self-cleaning and dirt repellent SRC-rated outsole for extreme slip
- PU material flexible down to -30°C with high resistance to petrol, oils, animal oils and fats, alkalis, chemicals, acids and cleaning agents
- Anti-fatigue heel with kick-off spur for added comfort and safety
- CSA rated for protective toe cap and static-dissipative soles

## **Technical Data**

| Color                | White                        |
|----------------------|------------------------------|
| Sizes Available      | M4/W5.5-M15/W16.5            |
| Packaging            | Bagged Pair                  |
| Packed               |                              |
| Case Dimensions (cm) |                              |
| Case Weight (kg)     | 0.00                         |
| Country of Origin    | Italy                        |
| Construction         |                              |
| Certifications       | TAA Compliant, ASTM F2413-11 |
| Product Circularity  |                              |