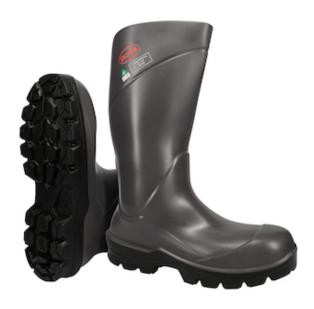

## **Boss® Footwear**

## Polyurethane Full Safety Steel Toe and Midsole Boot

- Extra-wide comfort steel toe cap with anatomically shaped footbed and ergonomically designed upper for a more natural fit
- Antibacterial nylon lining with replaceable insole for hard working odor control
- Self-cleaning and dirt repellent SRC-rated outsole for extreme slip resistance
- PU material flexible down to -30°C with high resistance to petrol, oils, animal oils and fats, alkalis, chemicals, acids and cleaning agents
- Anti-fatigue heel with kick-off spur for added comfort and safety
- CSA rated for protective toe cap, sole puncture resistance and safety from electrical hazards