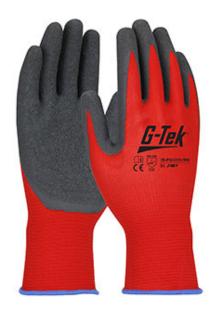

## G-Tek®

13 Gauge Seamless Knit Nylon Glove with Latex Coated Crinkle Grip on Palm & Fingers

- Seamless knit nylon shell offers increased comfort, finger dexterity and breathability
- Latex "Crinkle" coating provides superior grip in wet and dry conditions
- Knit Wrist helps prevent dirt and debris from entering the glove
- Breathable back for comfort