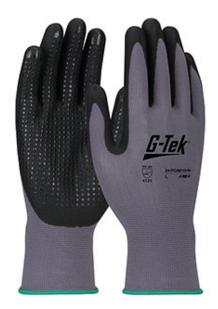

## G-Tek®

15 Gauge Seamless Knit Nylon Glove with Nitrile Coated Foam Grip on Palm & Fingers - Doted Palm

- Seamless knit nylon shell offers increased comfort, finger dexterity and breathability
- Nitrile foam coated palm and fingertips offers great abrasion resistance and outstanding wet/dry grip
- Dotted palm for increasd durability and more cushioning in highly repetitive applications requiring precision handling
- Knit wrist helps prevent dirt and debris from entering the glove
- · Breathable back for comfort
- · Cotton color binding denotes sizing