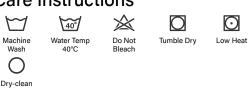

| China                |
| Liner Material       | Nylon                |
| Coating              | Nitrile              |
| Coating Color        | Black                |
| Coating Coverage     | Palm & Fingers       |
| Grip                 | Foam                 |
| Gauge                | 15                   |
| Cuff                 | Knit Wrist           |
| Impact Protection    |                      |
| Construction         | Coated Seamless Knit |
| Certifications       |                      |
| Product Circularity  |                      |

## Performance Data

| ANSI Abrasion Level |        |
|---------------------|--------|
| ANSI Puncture Level |        |
| ANSI Impact Level   |        |
| EN 388              | 4131A  |
| EN 407              | X1XXXX |

## **Care Instructions**