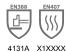

## Performance Data

| ANSI Abrasion Level |        |
|---------------------|--------|
| ANSI Puncture Level |        |
| ANSI Impact Level   |        |
| EN 388              | 4131A  |
| EN 407              | X1XXXX |