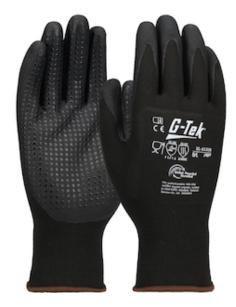

## G-Tek® 3RX™

G-Tek® 3RX™ 15 Gauge Black Recycled Yarn/Elastane Blended Seamless Knit Gloves With Black Nitrile Foam Grip

- Each pair is made from one recycled plastic bottle, reinforcing our commitment to developing innovative products that are less harmful to the environment
- Seamless knit blended liner fibers made of 60% recycled PET water bottles and 10% spandex for comfort, finger dexterity and breathability
- Nitrile foam coated palm and fingertips offers great abrasion resistance and outstanding wet/dry grip
- Dotted palm and finger tips
- · Cool and very comfortable to wear, breathable coating
- Resistant to contact heat up to 100B°C