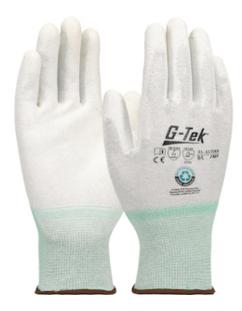

### G-Tek® 3RX™

G-Tek® 3RX™ 13 Gauge White Recycled Yarn/Carbon Fiber Blended Seamless Knit Gloves With White Polyurethane Coating

- Each pair is made from recycled plastic bottles, reinforcing our commitment to developing innovative products that are less harmful to the environment
- Seamless knit blended liner fibers made of 90% recycled PET water bottles and 10% carbon fiber for comfort, finger dexterity and breathability
- 70% of the glove's weight is made from recycled material, allowing an emission reduction of 26.25 g per pair
- Polyurethane (PU) coating provides abrasion resistance and excellent tactile sensitivity
- Knit Wrist helps prevent dirt and debris from entering the glove
- Anti-Static EN16350

## **Technical Data**

| Color                | White                                                     |
|----------------------|-----------------------------------------------------------|
| Sizes Available      |                                                           |
| Packaging            | Bulk Pack                                                 |
| Packed               |                                                           |
| Case Dimensions (cm) |                                                           |
| Case Weight (kg)     | 0.00                                                      |
| Country of Origin    | China                                                     |
| Liner Material       | Recycled Plastic, Carbon                                  |
| Coating              | Polyurethane                                              |
| Coating Color        | White                                                     |
| Coating Coverage     | Palm & Fingers                                            |
| Grip                 | Flat                                                      |
| Gauge                | 13                                                        |
| Cuff                 | Knit Wrist                                                |
| Impact Protection    |                                                           |
| Construction         | Coated Seamless Knit, ESD Safe,<br>Touchscreen Compatible |
| Certifications       | EN 16350                                                  |
| Product Circularity  |                                                           |