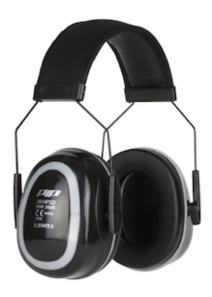

## Elevate II™ Earmuffs - Elevate II

- Protection level SNR 28 dB
- Sliding height adjustable headband for greater comfort and ease of adjustement
- The headband equalizes the pressure and ensures that the cushions stay in their position
- Minimum pressure on the top of the head thanks to its headband
- Soft and wide cushions fit comfortably around the ears

### **Technical Data**

| Color                | Black     |
|----------------------|-----------|
| Sizes Available      |           |
| Packaging            |           |
| Packed               |           |
| Case Dimensions (cm) |           |
| Case Weight (kg)     | 0.00      |
| Country of Origin    | China     |
| Hearing Style        |           |
| Protection Type      | Passive   |
| EN 352               | Ear Muffs |
| Construction         |           |
| Certifications       |           |
| Product Circularity  |           |