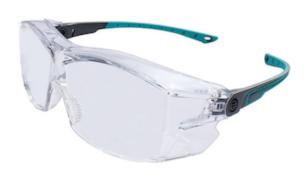

## Aegean™

Comfortable and light overspec with sporty design

- Fully adjustable goggles for a personalized fit
- New sporty design
- Adjustable flexible nose bridge and temples
- 3 base curve

## **Technical Data**

| Color                | Clear                                    |
|----------------------|------------------------------------------|
| Sizes Available      |                                          |
| Packaging            |                                          |
| Packed               |                                          |
| Case Dimensions (cm) |                                          |
| Case Weight (kg)     | 0.00                                     |
| Country of Origin    | Taiwan                                   |
| Lens                 | Clear                                    |
| Frame Style          | Rimless                                  |
| Lens Color           | Clear                                    |
| Frame Fit            | Universal                                |
| Lens Coating         |                                          |
| Bridge               | Rubber                                   |
| Temple               |                                          |
| Diopter              |                                          |
| Base Curve           | 3                                        |
| Construction         |                                          |
| Certifications       | TAA Compliant, EN 166, EN 170,<br>EN 172 |
| Product Circularity  |                                          |