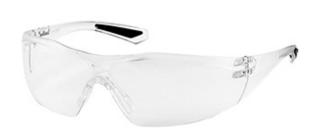

## SPECIFICATION SHEET STYLE: 250-49-0002

**Bouton® Optical** Rimless Safety Glasses with Clear Temple, Clear Lens and Anti-Scratch Coating

- I/O Lens
- Anti-Scratch
- **Clear Temples**
- Rubber Nosepiece and Temple Pads