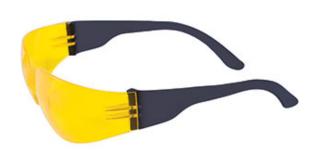

## Zenon™

Rimless Safety Glasses with Navy Blue Temple, Amber Lens and Anti-Scratch Coating

- Lightweight, rimless design provides all day user comfort
- Thin, flexible temples provide a secure fit without uncomfortable pressure points
- Molded nose bridge design to fit the vast majority of users
- 9.75 Base curve lens
- Meets ANSI Z87.1+