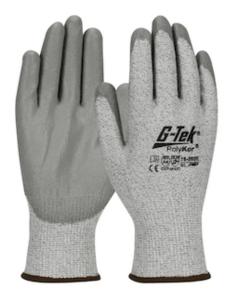

## G-Tek® PolyKor®

Seamless Knit PolyKor® Blended Glove with Polyurethane Coated Flat Grip on Palm & Fingers

- Seamless construction offers increased comfort and breathability
- PolyKor® blended shell is lightweight and provides excellent dexterity, tactile sensitivity and cut resistance
- Polyurethane coated palm and fingertips provides a secure grip in dry and slightly wet/oily conditions and offers high dexterity and tactile sensitivity
- Knit Wrist helps prevent dirt and debris from entering the glove
- Color coded hems for easy size identification
- Washable, resistant to chemicals, water, and ultraviolet light

#### **Technical Data**

| Color                | Salt & Pepper        |
|----------------------|----------------------|
| Sizes Available      |                      |
| Packaging            |                      |
| Packed               |                      |
| Case Dimensions (cm) |                      |
| Case Weight (kg)     | 0.00                 |
| Country of Origin    | China                |
| Liner Material       | PolyKor              |
| Coating              | Polyurethane         |
| Coating Color        | Gray                 |
| Coating Coverage     | Palm & Fingers       |
| Grip                 | Flat                 |
| Gauge                | 13                   |
| Cuff                 | Knit Wrist           |
| Impact Protection    |                      |
| Construction         | Coated Seamless Knit |
| Certifications       |                      |
| Product Circularity  |                      |