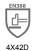

### **Performance Data**

| Cut Level                       | A4    |
|---------------------------------|-------|
| ANSI Abrasion Level             |       |
| ANSI Puncture Level             |       |
| ANSI Impact Level               |       |
| ANSI Contact Heat Level         |       |
| EN 388                          | 4X42D |
| ASTM F1358 Vertical Flame Level |       |
| EN 407                          |       |