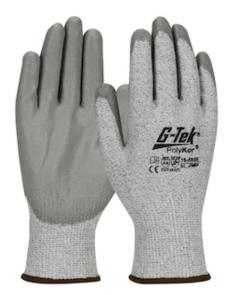

## G-Tek® PolyKor®

Seamless Knit PolyKor® Blended Glove with Polyurethane Coated Flat Grip on Palm & Fingers

- Seamless construction offers increased comfort and breathability
- PolyKor® blended shell is lightweight and provides excellent dexterity, tactile sensitivity and cut resistance
- Polyurethane coated palm and fingertips provides a secure grip in dry and slightly wet/oily conditions and offers high dexterity and tactile sensitivity
- Knit Wrist helps prevent dirt and debris from entering the glove
- Color coded hems for easy size identification
- Washable, resistant to chemicals, water, and ultraviolet light

#### **Technical Data**

| Color                | Salt & Pepper        |
|----------------------|----------------------|
| Sizes Available      |                      |
| Packaging            |                      |
| Packed               |                      |
| Case Dimensions (cm) |                      |
| Case Weight (kg)     | 0.00                 |
| Country of Origin    | China                |
| Liner Material       | PolyKor              |
| Coating              | Polyurethane         |
| Coating Color        | Gray                 |
| Coating Coverage     | Palm & Fingers       |
| Grip                 | Flat                 |
| Gauge                | 13                   |
| Cuff                 | Knit Wrist           |
| Impact Protection    |                      |
| Construction         | Coated Seamless Knit |
| Certifications       |                      |
| Product Circularity  |                      |