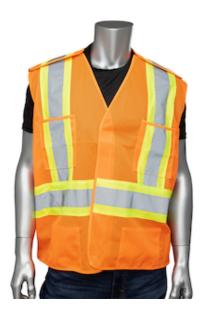

## Dynamic™

ANSI Type R Class 2 and CSA Z96 Two-Tone X-Back Breakaway Mesh Vest with "D" Ring Access

- 4" DYNA-LITE Glass Bead CSA compliant reflective material
- · CSA compliant tough wear polyester mesh material
- Meets CSA Z96-22 and ANSI Class 2 Level 2 requirements
- Horizontal 360 degrees stripe around the body plus 2 vertical stripes in the front and an X in the back providing the worker total protection as they move to be seen from all angles
- 2 inside front pockets, two outside front pockets and D-ring hole on back
- 5 point tear away velcro for added protection (tear away shoulders, tear away sides, tear away front)
- Machine washable

## **Technical Data**

| Color                | Hi-Vis Orange                               |
|----------------------|---------------------------------------------|
| Sizes Available      | M-4XL-5XL                                   |
| Packaging            |                                             |
| Packed               |                                             |
| Case Dimensions (cm) |                                             |
| Case Weight (kg)     | 0.00                                        |
| Country of Origin    | China                                       |
| Clothing Type        | Vests                                       |
| Fabric               | Mesh, Polyester                             |
| Reflective Type      | Two-Tone                                    |
| Closure              | Snap                                        |
| Pocket Type          | Internal Pocket, Chest Pocket               |
| Construction         | 5 Point Breakaway, D-Ring<br>Access, X-Back |
| Certifications       | CSA Z96 Compliant                           |
| Product Circularity  |                                             |