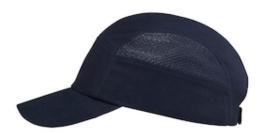

## Grand Slam II™

Baseball Style Bump Cap with Protective Liner and Adjustable Back

- For low hazard area protection against minor bumps and lacerations
- Hard shell with crown foam pads for maximum comfort and fit
- Super Lightweight
- Well Vented for increased comfort during hot sunny days
- Ajustable sizing to fit most head sizes
- Available in 4 different colours