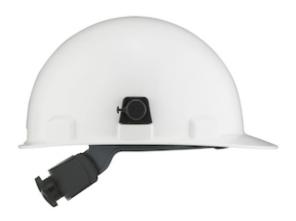

## Stromboli™

Cap Style Hard Hat with HDPE Shell, 4-Point Nylon Suspension and "Sure-Lock" Swing Ratchet Adjustment - Type 1 Class E

- Smooth dome shape is ideal for welding applications & attachments
- Shell Has Rain Trough For Extra Convenience
- Large Printing Surfaces For Great Custom Logo's on Front, Sides & Back
- Exclusive "SURE-LOCK" Swing Ratchet Adjustment Suspension
- Accessory Slots & Chin Strap Attachments
- CSA Z94.1-15 Certified Type 1 Class E