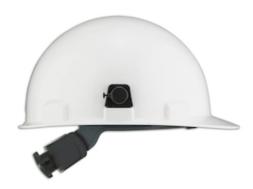

## Stromboli™

Welder's Hard Hat with Cap-Lock Blades, Lightweight Polycarbonate/ABS Shell, 4-Point Nylon Suspension and "Sure-Lock" Ratchet Adjustment - Type 1 Class E

- Smooth dome shape is ideal for welding applications & attachments
- Rain trough free shell is made of lightweight polycarbonate offering exceptional protection against heat, radiation and impacts
- Large Printing Surfaces For Great Custom Logo's on Front, Sides & Back
- Comfortable and exclusive "SURE-LOCK" Ratchet Adjustment Suspension
- Accessory Slots
- CSA Z94.1-15 Certified Type 1 Class E