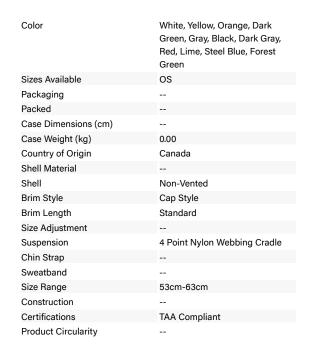

## SPECIFICATION SHEET STYLE: HP841RCL

## **Performance Data**

| ANSI Type        | Type I  |
|------------------|---------|
| CSA Type         | Type 1  |
| Electrical Class | Class E |

## Stromboli™

Welder's Hard Hat with Cap-Lock Blades, Lightweight Polycarbonate/ABS Shell, 4-Point Nylon Suspension and "Sure-Lock" Ratchet Adjustment - Type 1 Class E

- Smooth dome shape is ideal for welding applications & attachments
- Rain trough free shell is made of lightweight polycarbonate offering exceptional protection against heat, radiation and impacts
- Large Printing Surfaces For Great Custom Logo's on Front, Sides & Back
- Comfortable and exclusive "SURE-LOCK" Ratchet Adjustment Suspension
- Accessory Slots
- CSA Z94.1-15 Certified Type 1 Class E