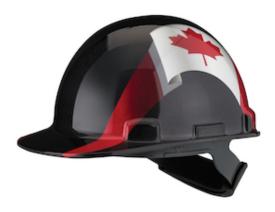

## Stromboli™

Cap Style Hard Hat, Canada Flag Wrap, with Lightweight Polycarbonate/ABS Shell, 4-Point Nylon Suspension and "Sure-Lock" Ratchet Adjustment - Type 1 Class E

- Smooth dome shape is ideal for welding applications & attachments
- Rain trough free shell is made of lightweight polycarbonate offering exceptional protection against heat, radiation and impacts
- Large Printing Surfaces For Great Custom Logo's on Front, Sides & Back
- Comfortable and exclusive "SURE-LOCK" Ratchet Adjustment Suspension
- Accessory Slots
- CSA Z94.1-15 Certified Type 1Class E