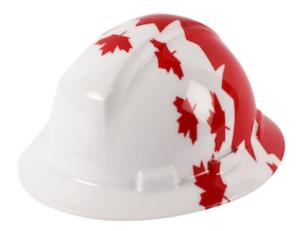

## Kilimanjaro™

Full Brim Hard Hat with Maple Leaf Wrap, Reflective Stripes, HDPE Shell, 4-Point Nylon Suspension and "Sure-Lock" Ratchet Adjustment - Type 2 Class E

- Added sun protection to ears & neck from harmful UV rays and protection from falling materials & debris
- Sleek & Attractive Design High Density Polyethylene Shell
- Large Printing Surfaces For Great Custom Logo's on Front, Sides & Back
- Exclusive "SURE-LOCK" Ratchet Adjustment Suspension
- Accessory Slots & Chin Strap Attachments
- CSA Z94.1-15 Certified Type 2 Class E

## **Technical Data**

| Color                | Red           |
|----------------------|---------------|
| Sizes Available      | OS            |
| Packaging            |               |
| Packed               |               |
| Case Dimensions (cm) |               |
| Case Weight (kg)     | 0.00          |
| Country of Origin    | Canada        |
| Shell Material       |               |
| Shell                |               |
| Brim Style           |               |
| Brim Length          |               |
| Size Adjustment      |               |
| Suspension           |               |
| Chin Strap           |               |
| Sweatband            |               |
| Size Range           | 53cm-63cm     |
| Construction         |               |
| Certifications       | TAA Compliant |
| Product Circularity  |               |