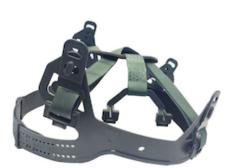

## Dynamic™

## Replacement 6-point Nylon Pin-Lock Suspension

- A suspension design that offers more comfort and stability
- A comfort cushion on the suspension strap
- · Felt comfort cushion on the front
- Ratchet system robust and easy to handle even with gloves
- Size 6 8 (52 64 cm)