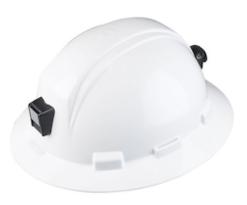

## Kilimanjaro™

Full Brim Hard Hat with Miner's Lamp Bracket, HDPE Shell, 4-Point Nylon Suspension and "Sure-Lock" Ratchet Adjustment - Type 1 Class C

- Added sun protection to ears & neck from harmful UV rays and protection from falling materials & debris
- Sleek & Attractive Design High Density Polyethylene Shell
- Large Printing Surfaces For Great Custom Logo's on Front, Sides & Back
- Exclusive "SURE-LOCK" Ratchet Adjustment Suspension
- Accessory Slots & Chin Strap Attachments
- CSA Z94.1-15 Certified Type 1 Class C