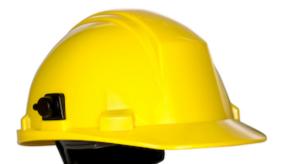

## Mont-Blanc™

Cap Style Hard Hat with HDPE Shell, 4-Point Nylon Suspension and "Sure-Lock" Swing Ratchet Adjustment - Type 2 Class E

- Sleek High Density Polyethylene shell
- Rain trough for extra convenience
- Large printing surfaces for custom logos
- Exclusive "SURE-LOCK" ratchet adjustment suspension
- Accessory slots
- EPHC01 Included

## **Technical Data**

| Color                | Yellow        |
|----------------------|---------------|
| Sizes Available      | os            |
| Packaging            |               |
| Packed               |               |
| Case Dimensions (cm) |               |
| Case Weight (kg)     | 0.00          |
| Country of Origin    | Canada        |
| Shell Material       |               |
| Shell                |               |
| Brim Style           |               |
| Brim Length          |               |
| Size Adjustment      |               |
| Suspension           |               |
| Chin Strap           |               |
| Sweatband            |               |
| Size Range           | 53cm-63cm     |
| Construction         |               |
| Certifications       | TAA Compliant |
| Product Circularity  |               |