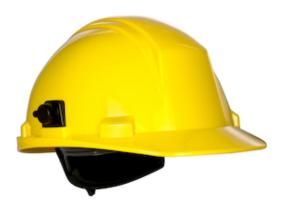

## Mont-Blanc™

Cap Style Hard Hat with HDPE Shell, 4-Point Nylon Suspension and "Sure-Lock" Swing Ratchet Adjustment - Type 2 Class E

- Sleek High Density Polyethylene shell
- Rain trough for extra convenience
- Large printing surfaces for custom logos
- Exclusive "SURE-LOCK" ratchet adjustment suspension
- Accessory slots
- EPHC01 Included

## **Technical Data**

| Color                | Yellow        |
|----------------------|---------------|
| Sizes Available      | OS            |
| Packaging            |               |
| Packed               |               |
| Case Dimensions (cm) |               |
| Case Weight (kg)     | 0.00          |
| Country of Origin    | Canada        |
| Shell Material       |               |
| Shell                |               |
| Brim Style           |               |
| Brim Length          |               |
| Size Adjustment      |               |
| Suspension           |               |
| Chin Strap           |               |
| Sweatband            |               |
| Size Range           | 53cm-63cm     |
| Construction         |               |
| Certifications       | TAA Compliant |
| Product Circularity  |               |