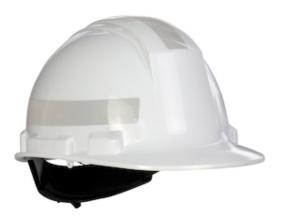

## Whistler™

Cap Style Hard Hat with Reflective Stripes, HDPE Shell, 4-Point Nylon Suspension and "Sure-Lock" Ratchet Adjustment - Type 1 Class E

- Sleek High Density Polyethylene shell
- Rain trough for extra convenience
- Large printing surfaces for custom logos
- Exclusive "SURE-LOCK" ratchet adjustment suspension
- Accessory slots
- Reflective Stripes for Increased Visibility