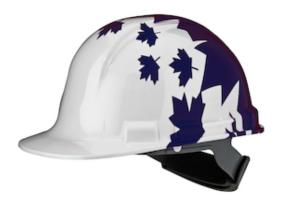

## Whistler™

Cap Style Hard Hat with Wrap, Reflective Stripes, HDPE Shell, 4-Point Nylon Suspension and "Sure-Lock" Ratchet Adjustment - Type 1 Class E

- Sleek High Density Polyethylene shell
- Rain trough for extra convenience
- Large printing surfaces for custom logos
- Exclusive "SURE-LOCK" ratchet adjustment suspension
- Accessory slots
- Reflective Stripes for Increased Visibility