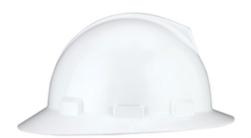

## Annapurna™

Full Brim Hard Hat with Lightweight Polycarbonate/ABS Shell, 4-Point Nylon Suspension and Pin Lock Adjustment - Type 1 Class E

- Added sun protection from ears to neck and a wider protection from falling material and debris.
- · Attractive simple design
- Lightweight Polycarbonate/ABS Shell.
- Large Printing Surfaces For Great Custom Logo's on Front, Sides & Back
- Comfortable Pin Lock Adjustment Suspension
- Accessory Slots & Chin Strap Attachments