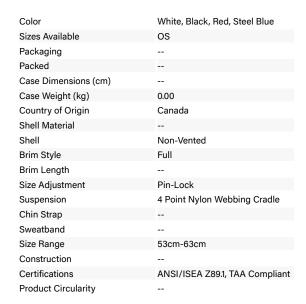

## SPECIFICATION SHEET STYLE: HP1041

| ANSI Type        | Type I  |
|------------------|---------|
| CSA Type         | Type 1  |
| Electrical Class | Class E |

## Annapurna™

Full Brim Hard Hat with Lightweight Polycarbonate/ABS Shell, 4-Point Nylon Suspension and Pin Lock Adjustment - Type 1 Class E

- Added sun protection from ears to neck and a wider protection from falling material and debris.
- · Attractive simple design
- Lightweight Polycarbonate/ABS Shell.
- Large Printing Surfaces For Great Custom Logo's on Front, Sides & Back
- Comfortable Pin Lock Adjustment Suspension
- Accessory Slots & Chin Strap Attachments