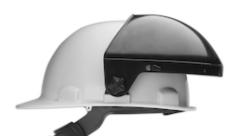

## Dynamic™

Noryl High Performance Cap Mounted Headgears - 7" Crown

- Accepts a wide range of faceshield styles
- Large sparkguard provides excellent protection
- Includes (1) EPHC01 "Cap Lock" kit complete with blades for slotted cap
- Full floating mount sparkguard provides comfortable wear even with heavy faceshield and continuous use
- Noryl is a very tough material which is resistant to sparks and heat