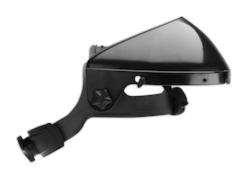

## Dynamic™

## Noryl High Performance Headgear with Ratchet Adjustment

- Accepts a wide range of faceshield styles
- Large sparkguard provides excellent protection
- Cross strap adjusts to allow an exceptional fit
- Full floating mount sparkguard provides comfortable wear even with heavy faceshield and continuous use
- · Comes with ratchet adjustment for quick, easy and perfect fit
- Noryl is a very tough material which is resistant to sparks and heat