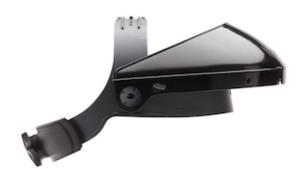

## Dynamic™

## HDPE High Performance Headgear with Ratchet Adjustment

- Accepts a wide range of faceshield styles
- · Large sparkguard provides excellent protection
- · Cross strap adjusts to allow an exceptional fit
- Full floating mount sparkguard provides comfortable wear even with heavy faceshield and continuous use
- · Comes with ratchet adjustment for quick, easy and perfect fit