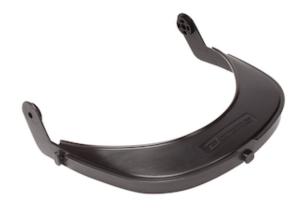

## Face-Shield Bracket For Bump Caps

- Light HDPE material for better strength and lightweight
- Compatible with most visors in the market
- Totally dielectric
- Swivel system to raise and lower the visor with two parking positions