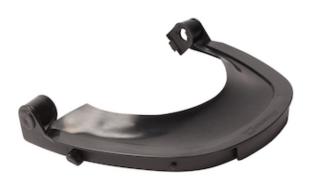

## Cap-mounted face-shield bracket with rubber gasket

- Lightweight
- · Accepts a wide range of faceshield styles
- Attachment system designed to accommodate many competitor's faceshields
- · Rubber gasket for debris protection
- Totally dielectric
- Swivel system to raise or lower faceshield