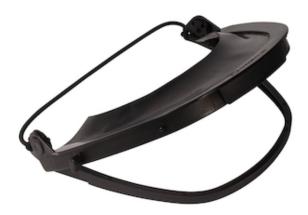

## Dynamic™

Cap-mounted face-shield bracket with elastic band and rubber gasket

- Lightweight
- · Accepts a wide range of faceshield styles
- Attachment system designed to accommodate many competitor's faceshields
- · Elastic band for universal fit on most hard hats
- Rubber gasket for extra protection against falling debris
- Totally dielectric
- · Swivel system to raise or lower faceshield