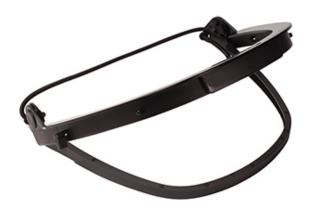

## Dynamic™

## Cap-mounted face-shield bracket with elastic band

- Lightweight
- · Accepts a wide range of faceshield styles
- Attachment system designed to accommodate many competitor's faceshields
- · Elastic band for universal fit on most hard hats
- Totally dielectric
- Swivel system to raise or lower faceshield