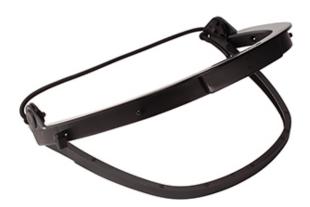

## Cap-mounted face-shield bracket with elastic band

- Lightweight
- · Accepts a wide range of faceshield styles
- Attachment system designed to accommodate many competitor's faceshields
- · Elastic band for universal fit on most hard hats
- Totally dielectric
- Swivel system to raise or lower faceshield